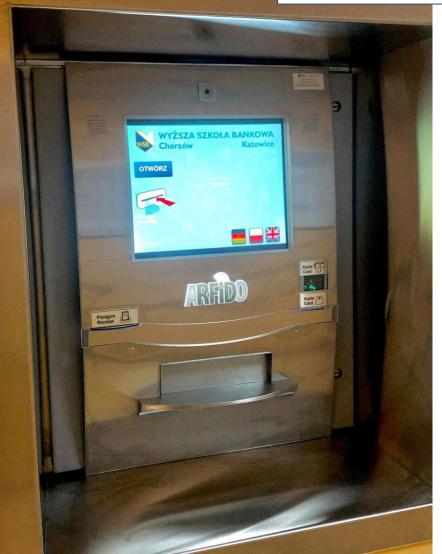

### **Book Parcel Lockers**

"Książkomaty" placed on the ground floor next to auditoriums A and B.

- 1. Find interesting books in our catalogue;
- 2. Request them and choose "Książkomat A" or "Książkomat B" as your access location;
- 3. Wait for a confirmation e-mail;
- Now you have 4 days to collect books from the chosen device – insert your student ID card or enter your student numer;
- 5. Take books from the opened locker, close it and read! <sup>(C)</sup>