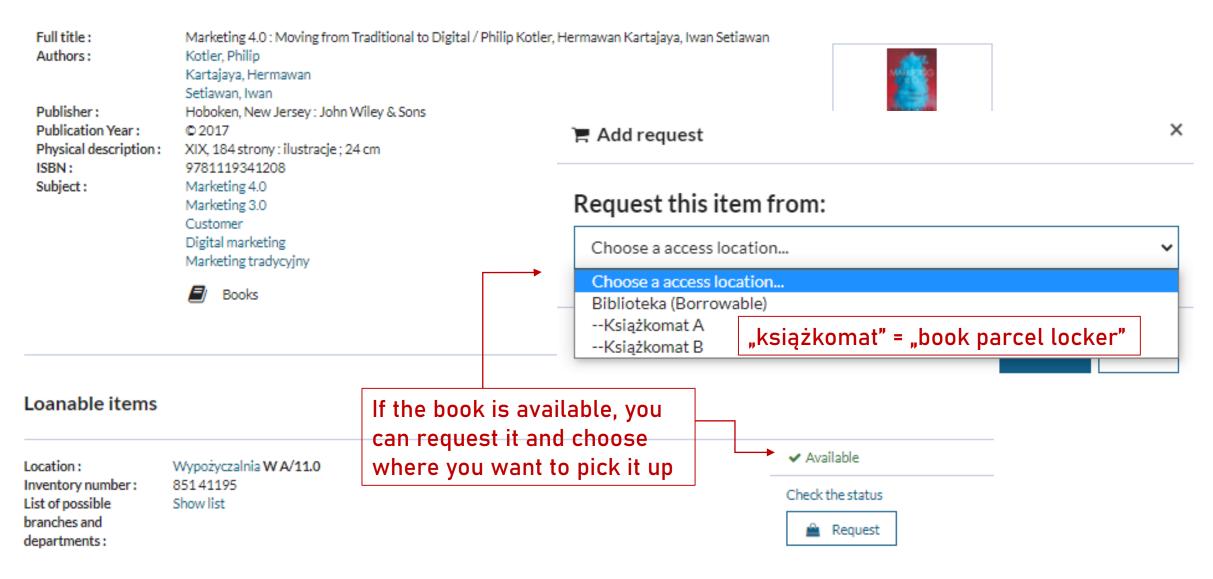

#### Library catalogue - prolib.chorzow.wsb.pl

| Search history News Collections Bookshelf Propose a new item    Library Information | A A English (EN) O Log in                                           |
|-------------------------------------------------------------------------------------|---------------------------------------------------------------------|
|                                                                                     | _                                                                   |
| WSB DIDLIUTERAVV.                                                                   | SBWCHORZOWIE                                                        |
|                                                                                     |                                                                     |
| se if you need a regular book or e-resource                                         | Login: Student ID numer                                             |
| se if you need a regular book or e-resource                                         | Login: Student ID numer<br>Password: PESEL numer<br>(or contact us) |
| ↓ ↓                                                                                 | Password: PESEL numer                                               |

### **Book Parcel Lockers**

"Książkomaty" placed on the ground floor next to auditoriums A and B.

- 1. Find interesting books in our catalogue;
- 2. Request them and choose "Książkomat A" or "Książkomat B" as your access location;
- 3. Wait for a confirmation e-mail;
- Now you have 4 days to collect books from the chosen device – insert your student ID card or enter your student numer;
- 5. Take books from the opened locker, close it and read! <sup>(C)</sup>