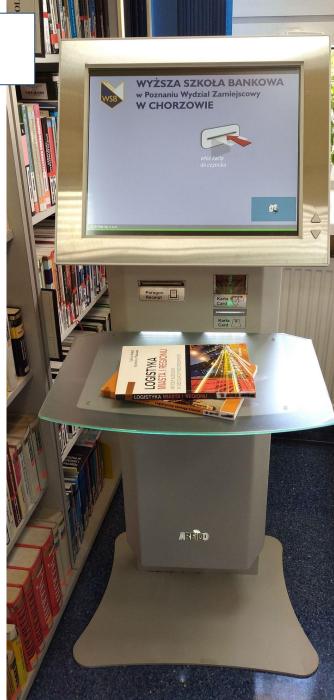

### Selfcheck

## Drop Box

→ Located on the 1st floor next to the main Library entrance;

 $\rightarrow$  Enable you to return borrowed books 24/7.

 → Located inside the Library (currently unavailable);

→ Enable you to borrow,
 return and renew books on
 your account by yourself.