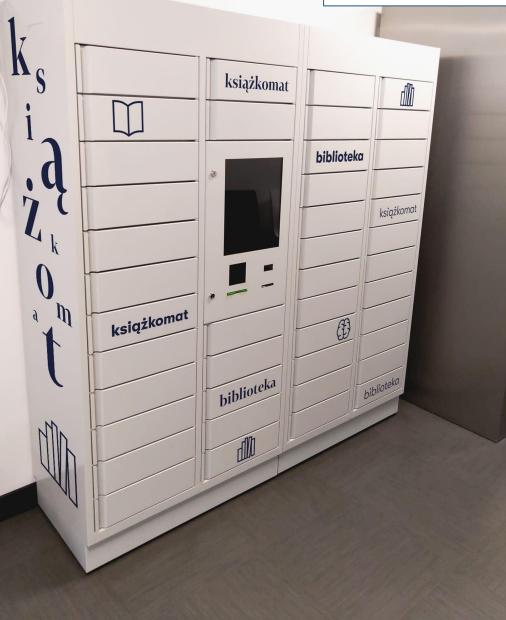

### **Book Parcel Lockers**

"Książkomaty" placed on the ground floor next to auditoriums A and B.

- 1. Find interesting books in our catalogue;
- 2. Request them and choose "Książkomat A" or "Książkomat B" as your access location;
- 3. Wait for a confirmation e-mail;
- Now you have 4 days to collect books from the chosen device – insert your student ID card or enter your student numer;
- 5. Take books from the opened locker, close it and read! <sup>(C)</sup>